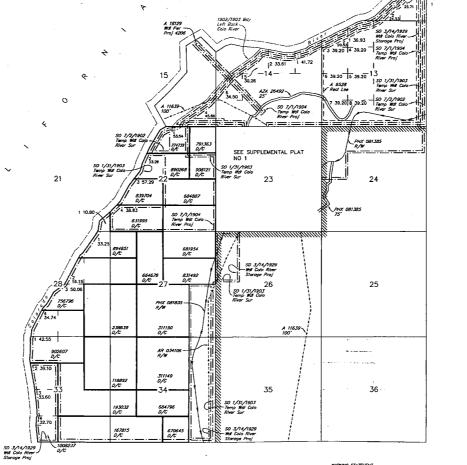

χ

| N 90° EVE<br>Sac 35° #36 T 75<br>Conner<br>LIBEO' |                                                                                                                                                                                                        |
|---------------------------------------------------|--------------------------------------------------------------------------------------------------------------------------------------------------------------------------------------------------------|
| Nel cor                                           | BIG HORN # 1<br>N 1/2 of the NE% of the NU%<br>of See Sto, T78, Re221<br>20 Acres                                                                                                                      |
|                                                   | SCALE: 1 INCH = 500 Feet                                                                                                                                                                               |
| Yumze County, Ariz                                | Horn #1 mining claim, which is localized in Section (s)<br>3, Range 22 $W$ , Gila and Salt River Base and Meridian,<br>zona. Total claim acreage is 20 Acres<br>ments used are as follows: Wooclen HX4 |

3. The bearings and distances in degrees and feet between claim corners and to a public land survey monument are as depicted on the map.

4. If the claim is a placer or millsite claim with exterior limits conforming to legal subdivisions of the public survey, provide a legal description of the claim N/2 of the NE 1/4 of the NW 1/4 of Section 36, TTS, RZZW - ZO Acres